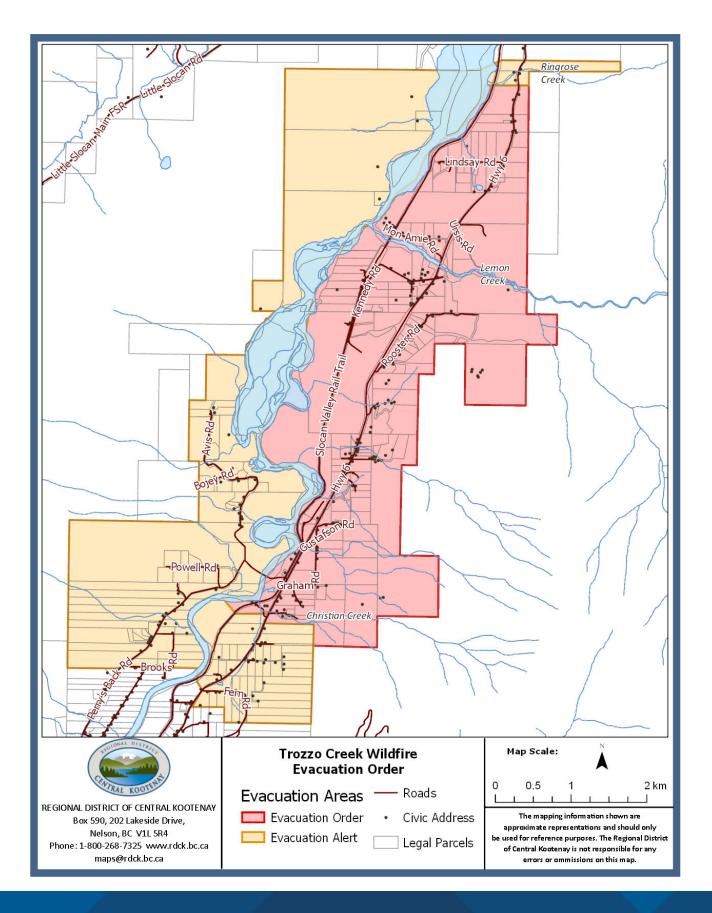

## **Evacuation Order issued for Trozzo Creek Wildfire**

Nelson, BC: On the recommendation of the BC Wildfire Service (BCWS), the Regional District of Central Kootenay (RDCK) has issued an Evacuation Order for the area from 8210 Highway 6, below Ringrose Creek, south to Christian Creek in the Slocan Valley in Electoral Area H. See map of Evacuation Order below.